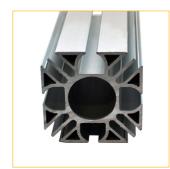

## » COMPONENTS

1. Quadro Profile

2. 90° Corner Quadro Profile

3. Connection Plate

| Name                         | Article code   | Colour    | Weight        | Information             |
|------------------------------|----------------|-----------|---------------|-------------------------|
| 1. Keder Profile             | 8840 0010 0054 | Aluminium | 1.99 kg/m     | Length: 6m • 50 x 50 mm |
| 2. 90° Corner Quadro Profile | 8840 6039 0904 | Aluminium | 0.20 kg/piece |                         |
| 3. Connection Plate          | 8847 0041 0004 | Aluminium | 0.04 kg/piece |                         |
|                              |                |           |               |                         |