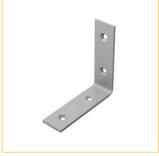

## » COMPONENTS

1. Quadro Profile

2. 90° Corner Quadro Profile

3. Connection Plate

| Name                         | Article code   | Colour    | Weight        | Information             |
|------------------------------|----------------|-----------|---------------|-------------------------|
| 1. Keder Profile             | 8840 0010 0054 | Aluminium | 1.99 kg/m     | Length: 6m • 50 x 50 mm |
| 2. 90° Corner Quadro Profile | 8840 6039 0904 | Aluminium | 0.20 kg/piece |                         |
| 3. Connection Plate          | 8847 0041 0004 | Aluminium | 0.04 kg/piece |                         |
|                              |                |           |               |                         |