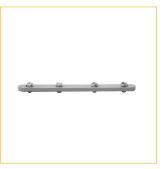

## » COMPONENTS

1. Quadro Profile

2. 90° Corner Quadro Profile

3. Connection Plate

| Name                         | Article code   | Colour    | Weight        | Information             |
|------------------------------|----------------|-----------|---------------|-------------------------|
| 1. Keder Profile             | 8840 0010 0054 | Aluminium | 1.99 kg/m     | Length: 6m • 50 x 50 mm |
| 2. 90° Corner Quadro Profile | 8840 6039 0904 | Aluminium | 0.20 kg/piece |                         |
| 3. Connection Plate          | 8847 0041 0004 | Aluminium | 0.04 kg/piece |                         |
|                              |                |           |               |                         |