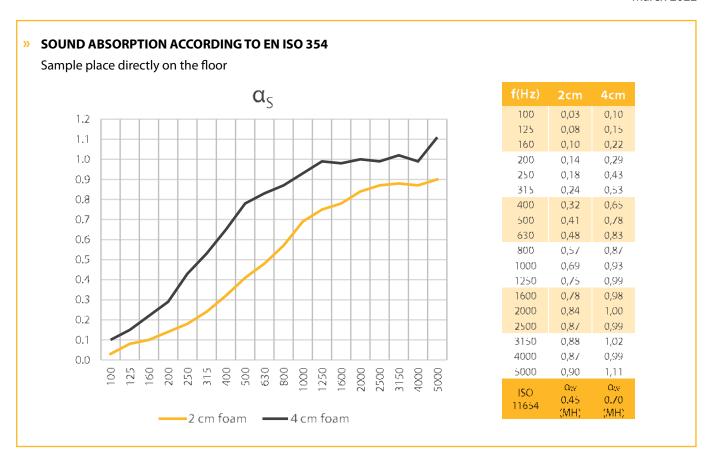

## **ACOUSTIC FILLING: MELAMINE FOAM**

A lightweight, open-cell foam with excellent sound-absorbing qualities. Depending on the chosen thickness, you can optimize medium to high frequencies. Mount it directly onto walls and ceilings or use it in combination with Print-Frame panels.