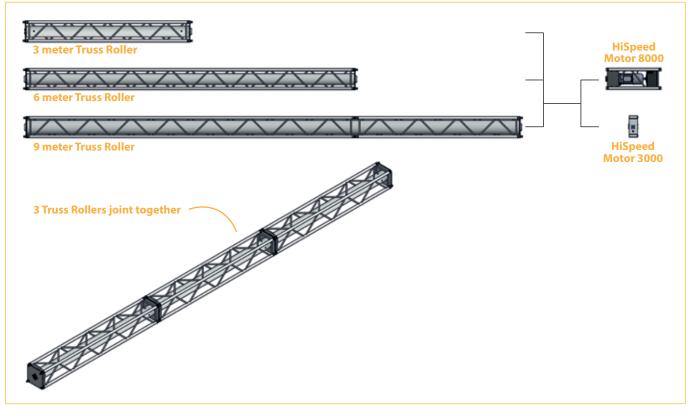

## September 2017

Easily configure the roll-up system according to your needs, by combining Truss Rollers with the HiSpeed motor unit that suits best. Choose the width of the set-up by combining several standard size trusses. When joined together, the built-in axes are connected and aligned perfectly, so one motor can drive several rollers at a time.

| NAME                       | ART.NR.        | COLOUR | WEIGHT       | INFORMATION                   |
|----------------------------|----------------|--------|--------------|-------------------------------|
| Truss Roller (40/40 truss) | 8140 3115 3007 | Black  | 125 kg/piece | Length: 3 m • Diameter: 20 cm |
|                            | 8140 3115 6007 | Black  | 175 kg/piece | Length: 6 m • Diameter: 20 cm |
|                            | 8140 3115 9007 | Black  | 225 kg/piece | Length: 9 m • Diameter: 25 cm |