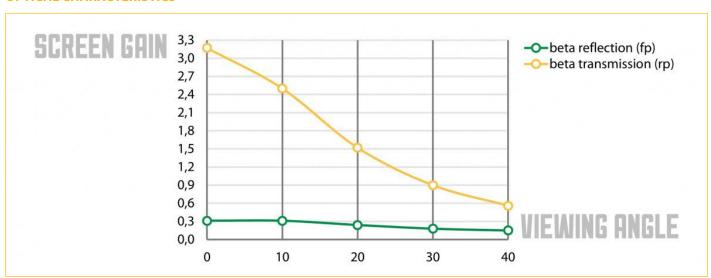

# **RP GREY PLUS**



High gain projection screen for great image colour preservation and high light yield contrast.

## **SPECIFICATIONS**

| Item | Width  | Length  | Weight               | Composition |
|------|--------|---------|----------------------|-------------|
| 4835 | 220 cm | ± 100 m | 410 g/m <sup>2</sup> | 100% PVC    |

FR standard EN 13773 / class 1

## **OPTICAL CHARACTERISTICS**





## **RP GREY PLUS**

#### **EXTRA INFO**

#### A. TRANSPORT AND STORAGE

These screens may be stored folded, although long-term folding can lead to permanent creases if not tensioned correctly. Rolling the screens for storage will help extend their lifespan.

Screens should typically be transported and stored at temperatures between 5°C and 30°C, with a relative humidity below 80%. If the screens are very cold (e.g. after air transport), allow them to acclimatise before unpacking and installing, as cold cracks may occur otherwise.

## **B. INSTALLATION**

The following guidelines should be followed when installing PVC screens:

- The environment must be clean and free of construction activities.
- Installation should take place at room temperature (between 20°C and 24°C).
- Take precau