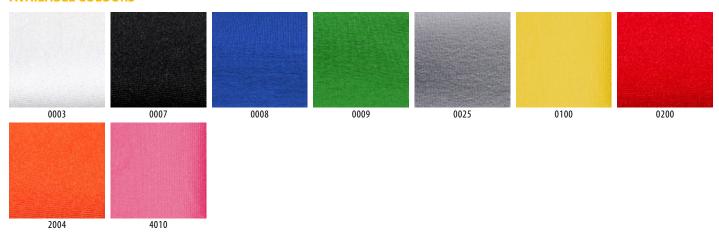

----------------------------------|---------------------------------------------------------------------------------------------------|----------------------------------------------|
| EN ISO 105 - E03:2010<br>0007 (black): note 4-5 | ISO 105-B02-1999+Am 2002<br>0003 (white): note 2-3 // 0025 (grey): note 4<br>0007 (black): note 5 | ISO 13937-3: 2000<br>Warp: 26 N - Weft: 28 N |
| Tensile strength                                |                                                                                                   |                                              |

#### **EXTRA INFO**

ISO 13934-1: 1999 Warp: 390 N - Weft: 330 N

PolyStretch P8 CS Matt can endure a maximum of 5 washing cycles at  $60^{\circ}$  Celsius.



# **POLYSTRETCH P8 CS MATT**

#### **AVAILABLE COLOURS**



Colour red (0200) is also available in 240 cm wide.