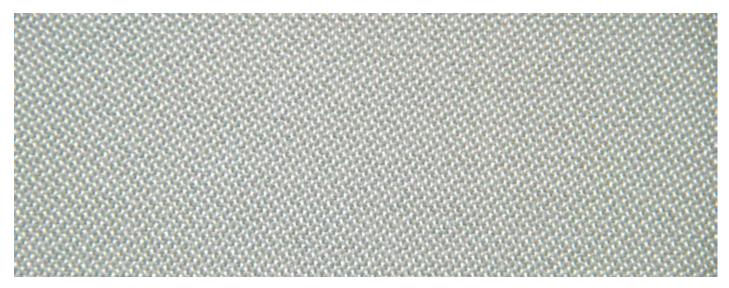

## **GLASSTEX**

Very strong and non-flammable fibreglass cloth. Secure yet decorative. Contains Fiberglass. Recommended to wear gloves when manipulating the fabric. Minimum order quantity of 15 m.

## **SPECIFICATIONS**

| Item                   | Width            | Lengt       | h      | Weight               | Composition |
|------------------------|------------------|-------------|--------|----------------------|-------------|
| 1500                   | 150 cm           | ± 50 m      |        | 300 g/m <sup>2</sup> | 100% GF     |
| 1500                   | 150 CH           | 1.2011      | 1      | 500 g/m              | 10070 GI    |
| FR standard            |                  |             |        |                      |             |
| EN 13501-1 / A2-s1, d0 |                  | GB 8624/ A2 | -s1,d0 |                      |             |
|                        |                  |             |        |                      |             |
| Temperature res        | sistance maximum |             |        |                      |             |
| Softening point a      |                  |             |        |                      |             |
| Glass melting po       | int at 1250° C   |             |        |                      |             |
|                        |                  |             |        |                      |             |
|                        |                  |             |        |                      |             |
| AVAILABLE COI          | LOURS            |             |        |                      |             |
|                        |                  |             |        |                      |             |
|                        |                  |             |        |                      |             |
|                        |                  |             |        |                      |             |
|                        |                  |             |        |                      |             |
|                        |                  |             |        |                      |             |
|                        |                  |             |        |                      |             |
| 0003                   | 0005             | 0007        | 0030   | 0200                 | 0350        |